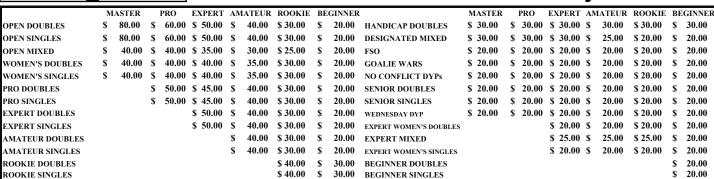

## INTERNATIONAL FOOSBALL PROMOTIONS & TORNADO TABLE SOCCER PRESENTS

| NAME OF THE PARTY |                          | TI/ALL                   |                     |                     |                         | CL                      | ASS                     |                                    |                                     |
|-------------------------------------------------------------------------------------------------------------------------------------------------------------------------------------------------------------------------------------------------------------------------------------------------------------------------------------------------------------------------------------------------------------------------------------------------------------------------------------------------------------------------------------------------------------------------------------------------------------------------------------------------------------------------------------------------------------------------------------------------------------------------------------------------------------------------------------------------------------------------------------------------------------------------------------------------------------------------------------------------------------------------------------------------------------------------------------------------------------------------------------------------------------------------------------------------------------------------------------------------------------------------------------------------------------------------------------------------------------------------------------------------------------------------------------------------------------------------------------------------------------------------------------------------------------------------------------------------------------------------------------------------------------------------------------------------------------------------------------------------------------------------------------------------------------------------------------------------------------------------------------------------------------------------------------------------------------------------------------------------------------------------------------------------------------------------------------------------------------------------------|--------------------------|--------------------------|---------------------|---------------------|-------------------------|-------------------------|-------------------------|------------------------------------|-------------------------------------|
|                                                                                                                                                                                                                                                                                                                                                                                                                                                                                                                                                                                                                                                                                                                                                                                                                                                                                                                                                                                                                                                                                                                                                                                                                                                                                                                                                                                                                                                                                                                                                                                                                                                                                                                                                                                                                                                                                                                                                                                                                                                                                                                               |                          |                          | Apri                | 117                 | - 21                    | , 202                   | 24                      | Z.                                 | TORNADO<br>OOSBALL                  |
|                                                                                                                                                                                                                                                                                                                                                                                                                                                                                                                                                                                                                                                                                                                                                                                                                                                                                                                                                                                                                                                                                                                                                                                                                                                                                                                                                                                                                                                                                                                                                                                                                                                                                                                                                                                                                                                                                                                                                                                                                                                                                                                               | Open Doubles             | Open<br>Singles          | Pro<br>Doubles      | Pro<br>Singles      | Open<br>Mixed           | Women's Doubles         | Women's<br>Singles      | <b>Expert Doubles</b>              | Expert<br>Singles                   |
| 1                                                                                                                                                                                                                                                                                                                                                                                                                                                                                                                                                                                                                                                                                                                                                                                                                                                                                                                                                                                                                                                                                                                                                                                                                                                                                                                                                                                                                                                                                                                                                                                                                                                                                                                                                                                                                                                                                                                                                                                                                                                                                                                             | \$3000<br>ITSF Qualifier | \$1500<br>ITSF Qualifier | \$1000              | \$400               | \$400<br>ITSF Qualifier | \$400<br>ITSF Qualifler | \$200<br>ITSF Qualifier | \$1000                             | \$300                               |
| 2                                                                                                                                                                                                                                                                                                                                                                                                                                                                                                                                                                                                                                                                                                                                                                                                                                                                                                                                                                                                                                                                                                                                                                                                                                                                                                                                                                                                                                                                                                                                                                                                                                                                                                                                                                                                                                                                                                                                                                                                                                                                                                                             | \$1500                   | \$750                    | \$500               | \$200               | \$300                   | \$300                   | \$150                   | \$500                              | \$200                               |
| 3                                                                                                                                                                                                                                                                                                                                                                                                                                                                                                                                                                                                                                                                                                                                                                                                                                                                                                                                                                                                                                                                                                                                                                                                                                                                                                                                                                                                                                                                                                                                                                                                                                                                                                                                                                                                                                                                                                                                                                                                                                                                                                                             | \$800                    | \$400                    | \$300               | \$150               | \$200                   | \$200                   | \$100                   | \$300                              | \$125                               |
| 4                                                                                                                                                                                                                                                                                                                                                                                                                                                                                                                                                                                                                                                                                                                                                                                                                                                                                                                                                                                                                                                                                                                                                                                                                                                                                                                                                                                                                                                                                                                                                                                                                                                                                                                                                                                                                                                                                                                                                                                                                                                                                                                             | \$400                    | \$200                    | \$200               | \$100               | \$120                   | \$120                   | \$60                    | \$150                              | \$75                                |
| 5/6                                                                                                                                                                                                                                                                                                                                                                                                                                                                                                                                                                                                                                                                                                                                                                                                                                                                                                                                                                                                                                                                                                                                                                                                                                                                                                                                                                                                                                                                                                                                                                                                                                                                                                                                                                                                                                                                                                                                                                                                                                                                                                                           | \$300                    | \$150                    | \$100               | \$50                | \$80                    | \$80                    | \$40                    | \$100                              | \$50                                |
| 7/8                                                                                                                                                                                                                                                                                                                                                                                                                                                                                                                                                                                                                                                                                                                                                                                                                                                                                                                                                                                                                                                                                                                                                                                                                                                                                                                                                                                                                                                                                                                                                                                                                                                                                                                                                                                                                                                                                                                                                                                                                                                                                                                           | \$200                    | \$100                    | 2/3-2/3             | 2/3-2/3             | 2/3-2/3                 | 2/3-2/3                 | 2/3-2/3                 | 2/3-2/3                            | 2/3-2/3                             |
| 9/12                                                                                                                                                                                                                                                                                                                                                                                                                                                                                                                                                                                                                                                                                                                                                                                                                                                                                                                                                                                                                                                                                                                                                                                                                                                                                                                                                                                                                                                                                                                                                                                                                                                                                                                                                                                                                                                                                                                                                                                                                                                                                                                          | \$100                    | \$50                     | Champi              | onship For          |                         | Open Dou<br>Open Dou    |                         |                                    | , Open                              |
|                                                                                                                                                                                                                                                                                                                                                                                                                                                                                                                                                                                                                                                                                                                                                                                                                                                                                                                                                                                                                                                                                                                                                                                                                                                                                                                                                                                                                                                                                                                                                                                                                                                                                                                                                                                                                                                                                                                                                                                                                                                                                                                               | 3/5-2/3                  | 3/5-2/3                  |                     |                     |                         | s And Pro               |                         |                                    |                                     |
|                                                                                                                                                                                                                                                                                                                                                                                                                                                                                                                                                                                                                                                                                                                                                                                                                                                                                                                                                                                                                                                                                                                                                                                                                                                                                                                                                                                                                                                                                                                                                                                                                                                                                                                                                                                                                                                                                                                                                                                                                                                                                                                               | Amateur<br>Doubles       | Amateur<br>Singles       | Handicap<br>Doubles | Designated<br>Mixed | Expert<br>Mixed         | No Conflict<br>DYPs     | Wednesday<br>DYP        | FSO<br>Goalie<br>Wars              | Senior<br>Events<br>SD, SS<br>& 63+ |
| 1                                                                                                                                                                                                                                                                                                                                                                                                                                                                                                                                                                                                                                                                                                                                                                                                                                                                                                                                                                                                                                                                                                                                                                                                                                                                                                                                                                                                                                                                                                                                                                                                                                                                                                                                                                                                                                                                                                                                                                                                                                                                                                                             | \$1000                   | \$250                    | \$400               | \$300               | \$200                   | 80%                     | 80%                     | 80%                                | Worlds<br>Package                   |
| 2                                                                                                                                                                                                                                                                                                                                                                                                                                                                                                                                                                                                                                                                                                                                                                                                                                                                                                                                                                                                                                                                                                                                                                                                                                                                                                                                                                                                                                                                                                                                                                                                                                                                                                                                                                                                                                                                                                                                                                                                                                                                                                                             | \$500                    | \$150                    | \$200               | \$200               | \$100                   | Pay                     | Pay                     | Pay                                | Trophy                              |
| 3                                                                                                                                                                                                                                                                                                                                                                                                                                                                                                                                                                                                                                                                                                                                                                                                                                                                                                                                                                                                                                                                                                                                                                                                                                                                                                                                                                                                                                                                                                                                                                                                                                                                                                                                                                                                                                                                                                                                                                                                                                                                                                                             | \$300                    | \$100                    | \$100               | \$100               | \$50                    | Back                    | Back                    | Back                               | Trophy                              |
| 4                                                                                                                                                                                                                                                                                                                                                                                                                                                                                                                                                                                                                                                                                                                                                                                                                                                                                                                                                                                                                                                                                                                                                                                                                                                                                                                                                                                                                                                                                                                                                                                                                                                                                                                                                                                                                                                                                                                                                                                                                                                                                                                             | \$150                    | <b>\$75</b>              | \$100               | \$100               | \$50                    |                         |                         |                                    | ITSF<br>Qualifier                   |
|                                                                                                                                                                                                                                                                                                                                                                                                                                                                                                                                                                                                                                                                                                                                                                                                                                                                                                                                                                                                                                                                                                                                                                                                                                                                                                                                                                                                                                                                                                                                                                                                                                                                                                                                                                                                                                                                                                                                                                                                                                                                                                                               | 2/3-2/3                  | 2/3-2/3                  | 3/5 - SE            | 3/5 - SE            | 3/5 - SE                | 2/3 - SE                | 2/3 - SE                | 2/3-2 <mark>/3</mark>              | 3/5 - SE                            |
|                                                                                                                                                                                                                                                                                                                                                                                                                                                                                                                                                                                                                                                                                                                                                                                                                                                                                                                                                                                                                                                                                                                                                                                                                                                                                                                                                                                                                                                                                                                                                                                                                                                                                                                                                                                                                                                                                                                                                                                                                                                                                                                               | -                        | men's W                  |                     | Rookie<br>Doubles   | Rook<br>Singl           |                         |                         | Begi <mark>nn</mark> er<br>Singles |                                     |