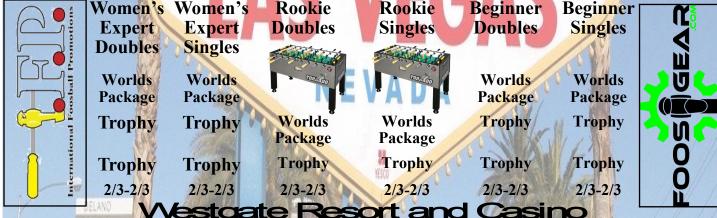

## INTERNATIONAL FOOSBALL PROMOTIONS & TORNADO TABLE SOCCER PRESENTS

| NAME OF THE PARTY |                          | TI/ALL                   |                     |                     |                         | CL                      | ASS                     |                                    |                                     |
|-------------------------------------------------------------------------------------------------------------------------------------------------------------------------------------------------------------------------------------------------------------------------------------------------------------------------------------------------------------------------------------------------------------------------------------------------------------------------------------------------------------------------------------------------------------------------------------------------------------------------------------------------------------------------------------------------------------------------------------------------------------------------------------------------------------------------------------------------------------------------------------------------------------------------------------------------------------------------------------------------------------------------------------------------------------------------------------------------------------------------------------------------------------------------------------------------------------------------------------------------------------------------------------------------------------------------------------------------------------------------------------------------------------------------------------------------------------------------------------------------------------------------------------------------------------------------------------------------------------------------------------------------------------------------------------------------------------------------------------------------------------------------------------------------------------------------------------------------------------------------------------------------------------------------------------------------------------------------------------------------------------------------------------------------------------------------------------------------------------------------------|--------------------------|--------------------------|---------------------|---------------------|-------------------------|-------------------------|-------------------------|------------------------------------|-------------------------------------|
|                                                                                                                                                                                                                                                                                                                                                                                                                                                                                                                                                                                                                                                                                                                                                                                                                                                                                                                                                                                                                                                                                                                                                                                                                                                                                                                                                                                                                                                                                                                                                                                                                                                                                                                                                                                                                                                                                                                                                                                                                                                                                                                               |                          |                          | Apri                | 117                 | - 21                    | , 202                   | 24                      | Z.                                 | TORNADO<br>OOSBALL                  |
|                                                                                                                                                                                                                                                                                                                                                                                                                                                                                                                                                                                                                                                                                                                                                                                                                                                                                                                                                                                                                                                                                                                                                                                                                                                                                                                                                                                                                                                                                                                                                                                                                                                                                                                                                                                                                                                                                                                                                                                                                                                                                                                               | Open Doubles             | Open<br>Singles          | Pro<br>Doubles      | Pro<br>Singles      | Open<br>Mixed           | Women's Doubles         | Women's<br>Singles      | <b>Expert Doubles</b>              | Expert<br>Singles                   |
| 1                                                                                                                                                                                                                                                                                                                                                                                                                                                                                                                                                                                                                                                                                                                                                                                                                                                                                                                                                                                                                                                                                                                                                                                                                                                                                                                                                                                                                                                                                                                                                                                                                                                                                                                                                                                                                                                                                                                                                                                                                                                                                                                             | \$3000<br>ITSF Qualifier | \$1500<br>ITSF Qualifier | \$1000              | \$400               | \$400<br>ITSF Qualifier | \$400<br>ITSF Qualifler | \$200<br>ITSF Qualifier | \$1000                             | \$300                               |
| 2                                                                                                                                                                                                                                                                                                                                                                                                                                                                                                                                                                                                                                                                                                                                                                                                                                                                                                                                                                                                                                                                                                                                                                                                                                                                                                                                                                                                                                                                                                                                                                                                                                                                                                                                                                                                                                                                                                                                                                                                                                                                                                                             | \$1500                   | \$750                    | \$500               | \$200               | \$300                   | \$300                   | \$150                   | \$500                              | \$200                               |
| 3                                                                                                                                                                                                                                                                                                                                                                                                                                                                                                                                                                                                                                                                                                                                                                                                                                                                                                                                                                                                                                                                                                                                                                                                                                                                                                                                                                                                                                                                                                                                                                                                                                                                                                                                                                                                                                                                                                                                                                                                                                                                                                                             | \$800                    | \$400                    | \$300               | \$150               | \$200                   | \$200                   | \$100                   | \$300                              | \$125                               |
| 4                                                                                                                                                                                                                                                                                                                                                                                                                                                                                                                                                                                                                                                                                                                                                                                                                                                                                                                                                                                                                                                                                                                                                                                                                                                                                                                                                                                                                                                                                                                                                                                                                                                                                                                                                                                                                                                                                                                                                                                                                                                                                                                             | \$400                    | \$200                    | \$200               | \$100               | \$120                   | \$120                   | \$60                    | \$150                              | \$75                                |
| 5/6                                                                                                                                                                                                                                                                                                                                                                                                                                                                                                                                                                                                                                                                                                                                                                                                                                                                                                                                                                                                                                                                                                                                                                                                                                                                                                                                                                                                                                                                                                                                                                                                                                                                                                                                                                                                                                                                                                                                                                                                                                                                                                                           | \$300                    | \$150                    | \$100               | \$50                | \$80                    | \$80                    | \$40                    | \$100                              | \$50                                |
| 7/8                                                                                                                                                                                                                                                                                                                                                                                                                                                                                                                                                                                                                                                                                                                                                                                                                                                                                                                                                                                                                                                                                                                                                                                                                                                                                                                                                                                                                                                                                                                                                                                                                                                                                                                                                                                                                                                                                                                                                                                                                                                                                                                           | \$200                    | \$100                    | 2/3-2/3             | 2/3-2/3             | 2/3-2/3                 | 2/3-2/3                 | 2/3-2/3                 | 2/3-2/3                            | 2/3-2/3                             |
| 9/12                                                                                                                                                                                                                                                                                                                                                                                                                                                                                                                                                                                                                                                                                                                                                                                                                                                                                                                                                                                                                                                                                                                                                                                                                                                                                                                                                                                                                                                                                                                                                                                                                                                                                                                                                                                                                                                                                                                                                                                                                                                                                                                          | \$100                    | \$50                     | Champi              | onship For          |                         | Open Dou<br>Open Dou    |                         |                                    | , Open                              |
|                                                                                                                                                                                                                                                                                                                                                                                                                                                                                                                                                                                                                                                                                                                                                                                                                                                                                                                                                                                                                                                                                                                                                                                                                                                                                                                                                                                                                                                                                                                                                                                                                                                                                                                                                                                                                                                                                                                                                                                                                                                                                                                               | 3/5-2/3                  | 3/5-2/3                  |                     |                     |                         | s And Pro               |                         |                                    |                                     |
|                                                                                                                                                                                                                                                                                                                                                                                                                                                                                                                                                                                                                                                                                                                                                                                                                                                                                                                                                                                                                                                                                                                                                                                                                                                                                                                                                                                                                                                                                                                                                                                                                                                                                                                                                                                                                                                                                                                                                                                                                                                                                                                               | Amateur<br>Doubles       | Amateur<br>Singles       | Handicap<br>Doubles | Designated<br>Mixed | Expert<br>Mixed         | No Conflict<br>DYPs     | Wednesday<br>DYP        | FSO<br>Goalie<br>Wars              | Senior<br>Events<br>SD, SS<br>& 63+ |
| 1                                                                                                                                                                                                                                                                                                                                                                                                                                                                                                                                                                                                                                                                                                                                                                                                                                                                                                                                                                                                                                                                                                                                                                                                                                                                                                                                                                                                                                                                                                                                                                                                                                                                                                                                                                                                                                                                                                                                                                                                                                                                                                                             | \$1000                   | \$250                    | \$400               | \$300               | \$200                   | 80%                     | 80%                     | 80%                                | Worlds<br>Package                   |
| 2                                                                                                                                                                                                                                                                                                                                                                                                                                                                                                                                                                                                                                                                                                                                                                                                                                                                                                                                                                                                                                                                                                                                                                                                                                                                                                                                                                                                                                                                                                                                                                                                                                                                                                                                                                                                                                                                                                                                                                                                                                                                                                                             | \$500                    | \$150                    | \$200               | \$200               | \$100                   | Pay                     | Pay                     | Pay                                | Trophy                              |
| 3                                                                                                                                                                                                                                                                                                                                                                                                                                                                                                                                                                                                                                                                                                                                                                                                                                                                                                                                                                                                                                                                                                                                                                                                                                                                                                                                                                                                                                                                                                                                                                                                                                                                                                                                                                                                                                                                                                                                                                                                                                                                                                                             | \$300                    | \$100                    | \$100               | \$100               | \$50                    | Back                    | Back                    | Back                               | Trophy                              |
| 4                                                                                                                                                                                                                                                                                                                                                                                                                                                                                                                                                                                                                                                                                                                                                                                                                                                                                                                                                                                                                                                                                                                                                                                                                                                                                                                                                                                                                                                                                                                                                                                                                                                                                                                                                                                                                                                                                                                                                                                                                                                                                                                             | \$150                    | <b>\$75</b>              | \$100               | \$100               | \$50                    |                         |                         |                                    | ITSF<br>Qualifier                   |
|                                                                                                                                                                                                                                                                                                                                                                                                                                                                                                                                                                                                                                                                                                                                                                                                                                                                                                                                                                                                                                                                                                                                                                                                                                                                                                                                                                                                                                                                                                                                                                                                                                                                                                                                                                                                                                                                                                                                                                                                                                                                                                                               | 2/3-2/3                  | 2/3-2/3                  | 3/5 - SE            | 3/5 - SE            | 3/5 - SE                | 2/3 - SE                | 2/3 - SE                | 2/3-2 <mark>/3</mark>              | 3/5 - SE                            |
|                                                                                                                                                                                                                                                                                                                                                                                                                                                                                                                                                                                                                                                                                                                                                                                                                                                                                                                                                                                                                                                                                                                                                                                                                                                                                                                                                                                                                                                                                                                                                                                                                                                                                                                                                                                                                                                                                                                                                                                                                                                                                                                               | -                        | men's W                  |                     | Rookie<br>Doubles   | Rook<br>Singl           |                         |                         | Begi <mark>nn</mark> er<br>Singles |                                     |