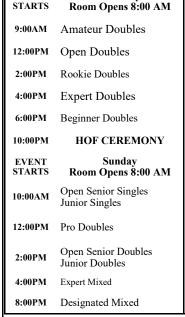

2/3 - 2/3

EVENT

| ⊏arıy r         | tegistration clos                | Ü |  |  |  |
|-----------------|----------------------------------|---|--|--|--|
| EVENT<br>STARTS | Wednesday<br>Room Opens 10:00 AM |   |  |  |  |
| 12:00PM         | Forward Shootout                 |   |  |  |  |
| 2:00PM          | Goalie Wars                      |   |  |  |  |
| 4:00PM          | Women's Am Singles               |   |  |  |  |
| 6:00PM          | Wednesday DYP                    |   |  |  |  |
| 8:00PM          | Women's Am Doubles               |   |  |  |  |
| EVENT<br>STARTS | Thursday<br>Room Opens 9:00 AM   |   |  |  |  |
| 10:00AM         | Officials Clinic                 |   |  |  |  |
| 11:00AM         | Women's Expert Singles           |   |  |  |  |
| 12:00PM         | Amateur Singles                  |   |  |  |  |
| 2:00PM          | Rookie Singles                   |   |  |  |  |
| 4:00PM          | Women's Expert Doubles           |   |  |  |  |
| 6:00PM          | Handicap Doubles                 |   |  |  |  |
| 8:00PM          | Open Mixed                       |   |  |  |  |
| EVENT<br>STARTS | Friday<br>Room Opens 9:00 AM     |   |  |  |  |
| 10:00AM         | Expert Singles                   |   |  |  |  |
| 11:00AM         | Beginner Singles                 |   |  |  |  |
| 1:00PM          | Open Singles                     |   |  |  |  |
| 3:00PM          | Women's Open Singles             |   |  |  |  |
| 5:00PM          | Pro Singles                      |   |  |  |  |
| 7:00PM          | Women's Open Doubles             |   |  |  |  |
| 10:00PM         | Open DYP                         |   |  |  |  |

Junior Events, DYPS, Women's Expert Doubles, Women's Expert Singles

Women's Amateur Doubles and Singles, GW & FSO ENTRY FEES - \$15 PER PLAYER

UNITED STATES TABLE SOCCER HALL OF FAME 2020 Members Ceremony for Christina Fuchs, Charles Mackintosh, and Tom Yore! 4/10/21 at 10:00 PM at the casino ballroom at the Golden Nugget, Las Vegas, NV