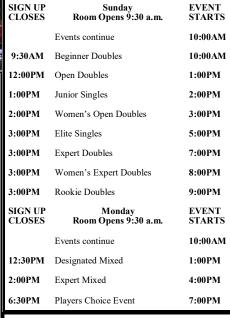

# \$70,000 TORNADO CHAMPIONSHIPS OF PROFESSIONAL FOOSBALL

| ψ <sub>0</sub> Ψ <sub>9</sub> ι | TATOTAL TATO                      | шо оп           |
|---------------------------------|-----------------------------------|-----------------|
| SIGN UP<br>CLOSES               | Wednesday<br>Room Opens 6:00 p.m. | EVENT<br>STARTS |
| 6:30PM                          | Two Ball Rollerball               | 7:00PM          |
| 9:30PM                          | Wednesday DYP                     | 10:00PM         |
| SIGN UP<br>CLOSES               | Thursday<br>Room Opens 11:00 a.m. | EVENT<br>STARTS |
| 11:30AM                         | Officials Clinic                  | 12:00PM         |
| 12:30PM                         | Women's Amateur Singles           | 1:00PM          |
| 2:30PM                          | Forward Shoot Out                 | 3:00PM          |
| 4:30PM                          | Senior Singles                    | 5:00PM          |
| 6:30PM                          | Open DYP                          | 7:00PM          |
| 8:00PM                          | Handicap Doubles                  | 10:00PM         |
| SIGN UP<br>CLOSES               | Friday<br>Room Opens 9:30 a.m.    | EVENT<br>STARTS |
|                                 | Events Continue                   | 10:30AM         |
| 11:30AM                         | Pro Singles                       | 12:00PM         |
| 12:30PM                         | Women's Expert Singles            | 1:00PM          |
| 1:30PM                          | Amateur Singles                   | 2:00PM          |
| 4:30PM                          | Rookie Singles                    | 5:00PM          |
| 4:30PM                          | Open Mixed                        | 5:00PM          |
| 6:00PM                          | Senior Doubles                    | 7:00PM          |
| 8:00PM                          | Expert Singles                    | 9:00PM          |
| SIGN UP<br>CLOSES               | Saturday<br>Room Opens 9:30 a.m.  | EVENT<br>STARTS |
|                                 | Events Continue                   | 10:00AM         |
| 10:00AM                         | Beginner Singles                  | 10:00AM         |
| 12:00PM                         | Junior Doubles                    | 1:00PM          |
| 1:00PM                          | Open Singles                      | 2:00PM          |
| 2:00PM                          | Women's Open Singles              | 3:00PM          |
| 3:00PM                          | Elite Doubles                     | 5:00PM          |
| 3:00PM                          | Amateur Doubles                   | 6:00PM          |
| 3:00PM                          | Pro Doubles                       | 8:00PM          |
| 3:00PM                          | Women's Amateur Doubles           | 9:00PM          |