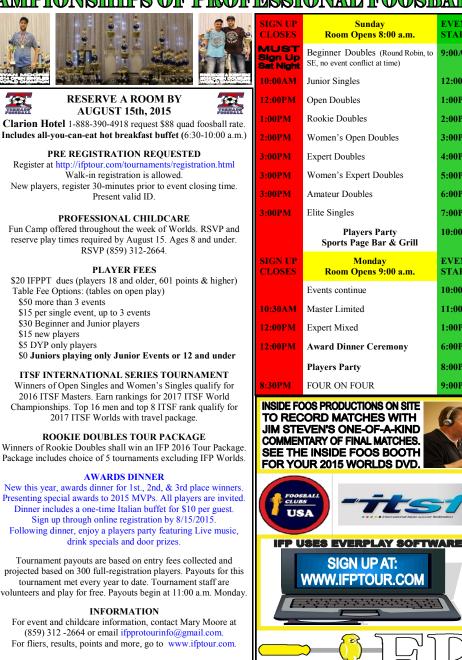

## \$65.000 TORNADO CHAMPIONSHIPS OF PROFESSIONAL FOOSBALL

| արաթո                           |                                                                  |                 |  |  |  |
|---------------------------------|------------------------------------------------------------------|-----------------|--|--|--|
| SIGN UP<br>CLOSES               | Wednesday<br>Room Opens 6:00 p.m.                                | EVENT<br>STARTS |  |  |  |
| 6:30PM                          | Handicap Singles                                                 | 7:00PM          |  |  |  |
| 8:30PM                          | Wednesday DYP                                                    | 9:00PM          |  |  |  |
| SIGN UP<br>CLOSES               | Thursday<br>Room Opens 9:00 a.m.                                 | EVENT<br>STARTS |  |  |  |
|                                 | Officials Clinic                                                 | 10:00AM         |  |  |  |
| 11:30PM                         | Forward Shoot Out                                                | 12:00PM         |  |  |  |
| 12:30PM                         | Goalie Wars                                                      | 1:00PM          |  |  |  |
| 2:30PM                          | Senior Singles                                                   | 3:00PM          |  |  |  |
| 2:30PM                          | Women's Amateur Singles                                          | 3:00PM          |  |  |  |
| 4:30PM                          | Designated Mixed                                                 | 5:00PM          |  |  |  |
| 6:30PM                          | Open DYP                                                         | 7:00PM          |  |  |  |
| 8:00PM                          | Handicap Doubles                                                 | 10:00PM         |  |  |  |
| SIGN UP<br>CLOSES               | Friday<br>Room Opens 9:00 a.m.                                   | EVENT<br>STARTS |  |  |  |
| 11:30AM                         | Expert Singles                                                   | 12:00PM         |  |  |  |
| 12:30PM                         | Women's Expert Singles                                           | 1:00PM          |  |  |  |
| 1:30PM                          | Amateur Singles                                                  | 2:00PM          |  |  |  |
| 3:30PM                          | Rookie Singles                                                   | 4:00PM          |  |  |  |
| 4:30PM                          | Open Mixed                                                       | 5:00PM          |  |  |  |
| 6:00PM                          | Pro Singles                                                      | 7:00PM          |  |  |  |
| 8:00PM                          | Senior Doubles                                                   | 9:00PM          |  |  |  |
| 8:00PM                          | 00PM Beginner Singles sign ups close                             |                 |  |  |  |
| SIGN UP<br>CLOSES               | Saturday<br>Room Opens 8:00 a.m.                                 | EVENT<br>STARTS |  |  |  |
| MUST<br>Sign Up<br>Friday Night | Beginner Singles (Round Robin, to SE, no event conflict at time) | 9:00AM          |  |  |  |
| 11:00AM                         | Junior Doubles                                                   | 12:00PM         |  |  |  |
| 1:00PM                          | Open Singles                                                     | 2:00PM          |  |  |  |
| 2:00PM                          | Women's Open Singles                                             | 3:00PM          |  |  |  |
| 3:00PM                          | Pro Doubles                                                      | 5:00PM          |  |  |  |
| 3:00PM                          | Women's Amateur Doubles                                          | 6:00PM          |  |  |  |
| 3:00PM                          | Elite Doubles                                                    | 8:00PM          |  |  |  |
| 9:00PM                          | Beginner Doubles sign ups close                                  |                 |  |  |  |
|                                 | Players Party<br>Sports Page Bar & Grill                         | 10:00PM         |  |  |  |
|                                 | CNTD                                                             |                 |  |  |  |

www.ifptour.com

International Foosball Promotions

EVENT

STARTS

9:00AM

12:00PM

1:00PM

2:00PM

3:00PM

4:00PM

5:00PM

6:00PM

7:00PM

10:00PM

EVENT

STARTS

10:00AM

11:00AM

1:00PM

6:00PM

8:00PM

9:00PM

Sunday

TABLES AND PARTS \$1495 tournament used and \$1650 for new tables. Preorder by 8/15/2015 at (859) 312-2664.