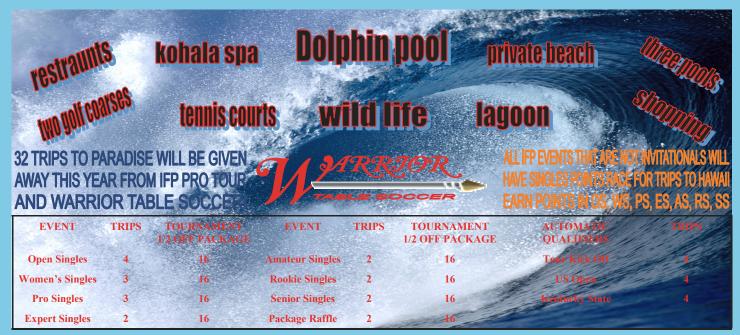

TRIPS INCLUDE: FOUR NIGHTS STAY DBL OCCUPANCY, \$500 TOWARDS AIRFARE, AND TOURNAMENT PACKAGE.

ONE TRIP PER PERSON CAN BE WON. ANY PLAYER WINNING A TRIP IN DOUBLES IS OUT OF THE POINTS RACE IN SINGLES.

NOTE HOTEL STAY WILL BE SHARING A ROOM WITH ANOTHER PLAYER. ALL PLAYERS

HAVE THE OPTION OF HAVING THEIR OWN ROOM IF THEY PAY HALF OF THE TOTAL BILL.